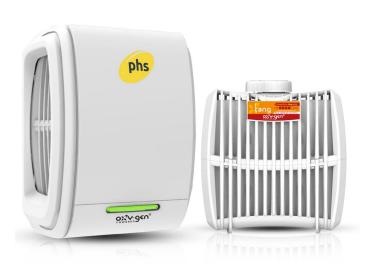

### A supremely intelligent system

phs OXY-Supreme is an intelligent air freshener using oxygenated fuel cell technology.

The oxygen generator releases a precise dose of oxygen non-stop, which squeezes the bladder displacing the fragrance. A continuous measured dose is delivered onto a cellulose pad allowing the fragrance to be dispersed into the environment.

The **Oxygen generator** continuously releases a precise dose of Oxygen, non-stop.

The **Oxygen squeezes** the fragrance pouch, displacing the fragrance.

A **continuous, measured dose of fragrance** is delivered onto the cellulose pad.

The patented gas cell releases a precise dosage of Oxygen. The Oxygen is pumped into the sealed chamber and displaces the fragrance from the bag, delivering a precise dose of fragrance onto the emanator pad. Fragrance molecules are dispersed by the natural air movement within the area or room releasing the chosen supreme scent reliably and consistently.