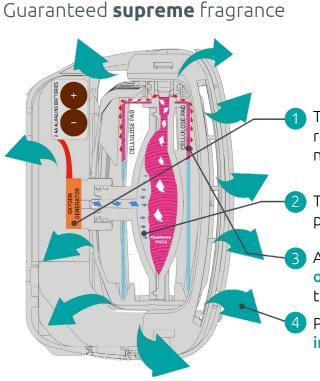

### A supremely intelligent system

phs OXY-Supreme is an intelligent air freshener using oxygenated fuel cell technology.

The oxygen generator releases a precise dose of oxygen non-stop, which squeezes the bladder displacing the fragrance. A continuous measured dose is delivered onto a cellulose pad allowing the fragrance to be dispersed into the environment.

The **Oxygen generator** continuously releases a precise dose of Oxygen, non-stop.

The **Oxygen squeezes** the fragrance pouch, displacing the fragrance.

A **continuous, measured dose of fragrance** is delivered onto the cellulose pad.

Pure fresh fragrance is released into the room.

Unlike other traditional air fresheners, **phs OXY**-Supreme uses advanced, innovative fuel cell technology with a silent operation feature. The supreme has few moving parts producing zero harmful emissions.

The patented gas cell releases a precise dosage of Oxygen. The Oxygen is pumped into the sealed chamber and displaces the fragrance from the bag, delivering a precise dose of fragrance onto the emanator pad. Fragrance molecules are dispersed by the natural air movement within the area or room releasing the chosen supreme scent reliably and consistently.